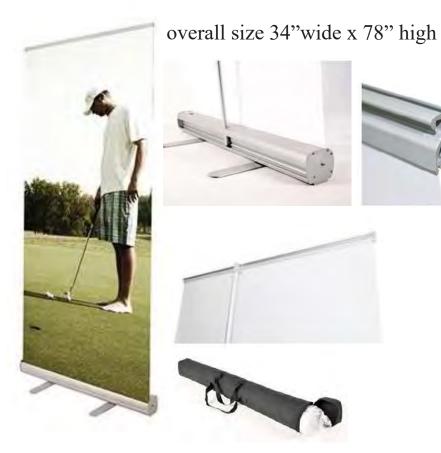

## **ALUMINUM ROLL-UP BANNER STAND**

The **Roll-Up Banner** is a cost effective system for short term signage or promotions. It is designed with a reinforced fitting for the pole to ensure the display stands straight - no tilting or leaning.

The top panel profile clamps the media securely in place without the need for adhesive strips and the pole attaches to the top panel from behind with no unsightly hook hanging on top of the graphic.

The included carrying bag unzips lengthwise for greater ease and has extra padding over its entire length to ensure the display stays looking great.

A Bargain at 52.40

p.49