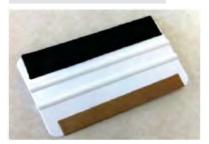

# SQUEEGEE APPLICATORS FOR VINYL INSTALLATIONS

Saves time!

Saves money!

Saves Fatigue! Assures a better application!

"Easy Glide" SQUEEGEE 5"

w/soft felt pad on one side and teflon strip on the other. 5.95 ea.

squeegee only w/o pad & teflon - 1.75 ea.

MACTAC FELT 4" - 5.75

3M GOLD 4" 6.75 ea.

SIGNCAL - 3.5" **ORANGE** 1 SIDED - .65 ea.

RC6 - Blue 6" Squeegee 6" - 3.85 ea.

GC 4" (w/built in ruler) 4"-1.15 each