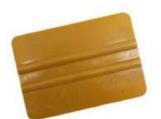

# SQUEEGEE APPLICATORS FOR VINYL INSTALLATIONS

Saves time!

Saves money!

Saves Fatigue! Assures a better application!

"Easy Glide" SQUEEGEE 5"



w/soft felt pad on one side and teflon strip on the other. 5.95 ea.

squeegee only w/o pad & teflon - 1.75 ea.



MACTAC FELT 4" - 5.75



3M GOLD 4" 6.75 ea.



SIGNCAL - 3.5" **ORANGE** 1 SIDED - .65 ea.



RC6 - Blue 6" Squeegee 6" - 3.85 ea.



GC 4" (w/built in ruler) 4"-1.15 each

## Wide Format Squeegees - 12"wide



RC12- White 12" Squeegee - 6.25 ea.

# 5.9" Yellow Teflon Hard Card Squeegee



## **BIG BLADE INDIGO** -FLEXIBLE 3" x 4" 1.65 ea.



Removes graphics, preventing scratches. **Double edged Flexible** Chemically resistant.

Power Stroke is the original handheld molded squeegee, ergonomically designed to fit comfortably in your hand. It measures 5.7 inches from tip to tip, with a ridged grip area that

#### POWER STROKE **BLUE** - HARD

5.7" x-2.4" **8.75**