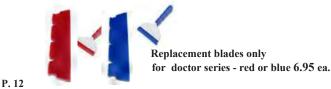

# SQUEEGEE APPLICATORS FOR VINYL INSTALLATIONS

Saves time!

Saves money!

Saves Fatigue! Assures a better application!

"Easy Glide" SQUEEGEE 5"

w/soft felt pad on one side and teflon strip on the other. 5.95 ea.

squeegee only w/o pad & teflon - 1.75 ea.

MACTAC FELT 4" - 5.75

3M GOLD 4" 6.75 ea.

SIGNCAL - 3.5" **ORANGE** 1 SIDED - .65 ea.

RC6 - Blue 6" Squeegee 6" - 3.85 ea.

GC 4" (w/built in ruler) 4"-1.15 each