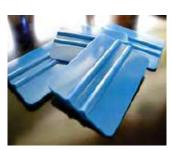

# SQUEEGEE APPLICATORS FOR VINYL INSTALLATIONS

Saves time!

Saves money!

Saves Fatigue! Assures a better application!

"Easy Glide" SQUEEGEE 5"



w/soft felt pad on one side and teflon strip on the other. 5.95 ea.

squeegee only w/o pad & teflon - 1.75 ea.



MACTAC FELT 4" - 5.75



3M GOLD 4" 6.75 ea.



SIGNCAL - 3.5" **ORANGE** 1 SIDED - .65 ea.



RC6 - Blue 6" Squeegee 6" - 3.85 ea.



GC 4" (w/built in ruler) 4"-1.15 each

## Wide Format Squeegees - 12"wide



RC12- White 12" Squeegee - 6.25 ea.

# 5.9" Yellow Teflon Hard Card Squeegee



## **BIG BLADE INDIGO** -FLEXIBLE 3" x 4" 1.65 ea.



Removes graphics, preventing scratches. **Double edged Flexible** Chemically resistant.

Power Stroke is the original handheld molded squeegee, ergonomically designed to fit comfortably in your hand. It measures 5.7 inches from tip to tip, with a ridged grip area that

#### POWER STROKE **BLUE** - HARD

5.7" x-2.4" **8.75**