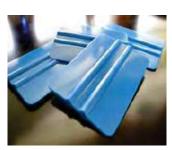

## **BIG BLADE INDIGO** -FLEXIBLE 3" x 4" 1.65 ea.

Removes graphics, preventing scratches. **Double edged Flexible** Chemically resistant.

Power Stroke is the original handheld molded squeegee, ergonomically designed to fit comfortably in your hand. It measures 5.7 inches from tip to tip, with a ridged grip area that

#### POWER STROKE **BLUE** - HARD

5.7" x-2.4" **8.75** 