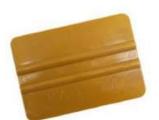

# SQUEEGEE APPLICATORS FOR VINYL INSTALLATIONS

Saves time!

Saves money!

Saves Fatigue! Assures a better application!

"Easy Glide" SQUEEGEE 5"



w/soft felt pad on one side and teflon strip on the other. 5.95 ea.

squeegee only w/o pad & teflon - 1.75 ea.



MACTAC FELT 4" - 5.75



3M GOLD 4" 6.75 ea.



SIGNCAL - 3.5" **ORANGE** 1 SIDED - .59ea.



RC6 - Blue 6" Squeegee 6" - 3.85 ea.



GC 4" (w/built in ruler) 4"-1.15 each

## Wide Format Squeegees - 12"wide



RC12- White 12" Squeegee - 6.25 ea.

# 5.9" Yellow Teflon Hard Card Squeegee



## **BIG BLADE INDIGO** -FLEXIBLE 3" x 4" 1.65 ea.



Removes graphics, preventing scratches. **Double edged Flexible** Chemically resistant.

Power Stroke is the original handheld molded squeegee, ergonomically designed to fit comfortably in your hand. It measures 5.7 inches from tip to tip, with a ridged grip area that

#### POWER STROKE **BLUE** - HARD

5.7" x-2.4" **8.75**