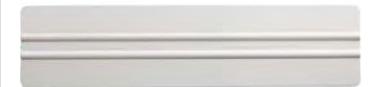

# SQUEEGEE APPLICATORS FOR VINYL INSTALLATIONS

Saves time!

Saves money!

Saves Fatigue! Assures a better application!

"Easy Glide" SQUEEGEE 5"



w/soft felt pad on one side and teflon strip on the other. 5.95 ea.

squeegee only w/o pad & teflon - 1.75 ea.



MACTAC FELT 4" - 5.75



3M GOLD 4" 6.75 ea.



SIGNCAL - 3.5" **ORANGE** 1 SIDED - .59ea.



RC6 - Blue 6" Squeegee 6" - 3.85 ea.



GC 4" (w/built in ruler) 4"-1.15 each

## Wide Format Squeegees - 12"wide



RC12- White 12" Squeegee - 6.25 ea.

# 5.9" Yellow Teflon Hard Card Squeegee



## **BIG BLADE INDIGO** -FLEXIBLE 3" x 4" 1.65 ea.



Removes graphics, preventing scratches. **Double edged Flexible** Chemically resistant.

Power Stroke is the original handheld molded squeegee, ergonomically designed to fit comfortably in your hand. It measures 5.7 inches from tip to tip, with a ridged grip area that

#### POWER STROKE **BLUE** - HARD

5.7" x-2.4" **8.75**