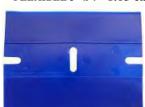

## **BIG BLADE INDIGO** -FLEXIBLE 3" x 4" 1.65 ea.

Removes graphics, preventing scratches. **Double edged Flexible** Chemically resistant.

Power Stroke is the original handheld molded squeegee, ergonomically designed to fit comfortably in your hand. It measures 5.7 inches from tip to tip, with a ridged grip area that

#### POWER STROKE **BLUE** - HARD

5.7" x-2.4" **8.75** 