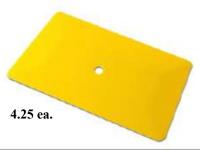

# SQUEEGEE APPLICATORS FOR VINYL INSTALLATIONS

Saves time!

Saves money!

Saves Fatigue! Assures a better application!

"Easy Glide" SQUEEGEE 5"



w/soft felt pad on one side and teflon strip on the other. 5.95 ea.

squeegee only w/o pad & teflon - 1.75 ea.



MACTAC FELT 4" - 5.75



3M GOLD 4" 6.75 ea.



SIGNCAL - 3.5" **ORANGE** 1 SIDED - .59ea.



RC6 - Blue 6" Squeegee 6" - 3.85 ea.



GC 4" (w/built in ruler) 4"-1.15 each

## Wide Format Squeegees - 12"wide



RC12- White 12" Squeegee - 6.25 ea.

# 5.9" Yellow Teflon Hard Card Squeegee



## **BIG BLADE INDIGO** -FLEXIBLE 3" x 4" 1.65 ea.



Removes graphics, preventing scratches. **Double edged Flexible** Chemically resistant.

Power Stroke is the original handheld molded squeegee, ergonomically designed to fit comfortably in your hand. It measures 5.7 inches from tip to tip, with a ridged grip area that

#### POWER STROKE **BLUE** - HARD

5.7" x-2.4" **8.75**