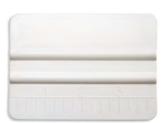

# SQUEEGEE APPLICATORS FOR VINYL INSTALLATIONS

Saves time!

Saves money!

Saves Fatigue! Assures a better application!

"Easy Glide" SQUEEGEE 5"

w/soft felt pad on one side and teflon strip on the other. 5.95 ea.

squeegee only w/o pad & teflon - 1.75 ea.

MACTAC FELT 4" - 5.75

3M GOLD 4" 6.75 ea.

SIGNCAL - 3.5" **ORANGE** 1 SIDED - .59ea.

RC6 - Blue 6" Squeegee 6" - 3.85 ea.

GC 4" (w/built in ruler) 4"-1.15 each