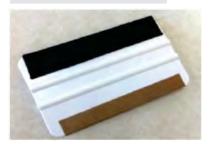

# SQUEEGEE APPLICATORS FOR VINYL INSTALLATIONS

Saves time!

Saves money!

Saves Fatigue! Assures a better application!

"Easy Glide" SQUEEGEE 5"

w/soft felt pad on one side and teflon strip on the other. 5.95 ea.

squeegee only w/o pad & teflon - 1.75 ea.

MACTAC FELT 4" - 5.75

3M GOLD 4" 6.75 ea.

SIGNCAL - 3.5" **ORANGE** 1 SIDED - .59ea.

RC6 - Blue 6" Squeegee 6" - 3.85 ea.

GC 4" (w/built in ruler) 4"-1.15 each