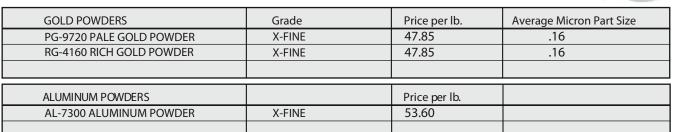

## **ALUMINUM AND BRONZE POWDERS**

PRODUCT INFORMATION - The addition of a small amount of solvent (correct for the vehicle being used) to the bronze powder will aid in making a smooth mixture and increase the brilliance of the finished job. Many printers add the bronze powder to the desired vehicle until a heavy paste results. The paste is then thinned to screening consistency with the correct solvent.