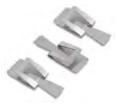

# Reusable Tempered Stainless Steel

For thin Stock Printing. Hand table and Semi-Automatic machine use. It s easy to feed stock into these long lasting guides. Holds stock firmly in register.

19.50 per pkg. of 12.