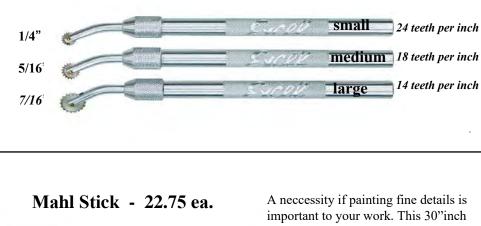

241.00

369.00

456.00

-Used for perforating paper to transfer a pattern. -Sharp pointed spurs for popping vinyl bubbles.

WIDTH

24"

30"

48'

# Graphic Commerce Ltd.

mahl stick is used to keep a steady hand at close proximity to your project. It includes 3 ten inch sections that screw into each other, perfect for tight storage or travel. Rubber tip is used to protect artwork. 111022