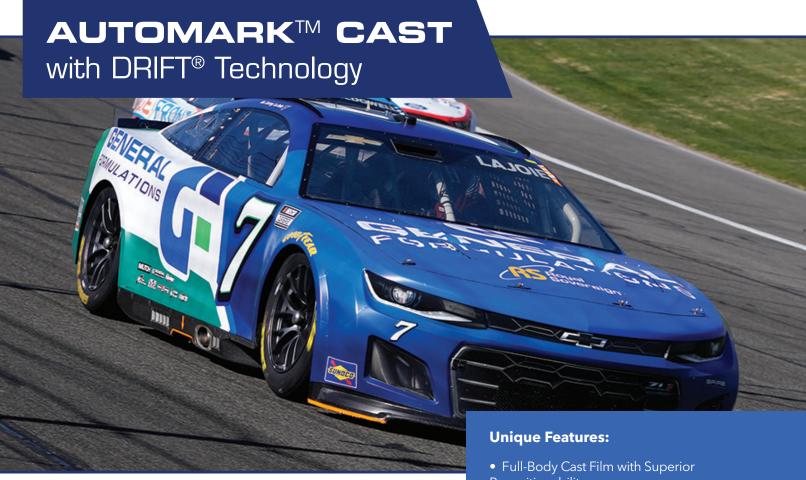

**GF 830 AutoMark™ Cast with DRIFT® Technology is a premium** full-body gloss white cast wrap film. The DRIFT®

Technology and adhesive combination is engineered to provide superior repositionability and slidability. Developed to meet the longterm demands of full or partial fleet and vehicle wraps as well as many other graphic applications. DRIFT® Technology offers the right amount of adhesive tack with Micro Air Egress channels that allow for quick, easy and bubble-free applications. GF 830 AutoMark™ Cast provides an excellent white point, delivering the perfect solution for high-quality printing across Eco-Solvent, Solvent, Latex, and UV print systems.

**Applications:** 

• Vehicle Graphics

 Outdoor Signage • POP & Retail Signage

• Fleet Graphics

830

844

**NEW** 

AutoMark™ Cast Laminate