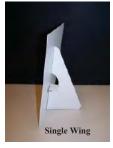

| SINGLE WING WHITE SELF STICK |         |         |            |
|------------------------------|---------|---------|------------|
| SIZE                         | 1-99    | 100     | box of 500 |
| 5" White Self-Stick          | .31 ea  | .28 ea. | .25 ea.    |
| 7" White Self-Stick          | 37 ea   | .31 ea. | .28 ea.    |
| 9" White Self-Stick          | 47 ea   | .43 ea. | .38 ea.    |
| 12" White Self-Stick         | 60 ea   | .50 ea. | .44 ea.    |
| SIZE                         | 1-99    | 100     | box of 400 |
| 15" White Self-Stick         | .93 ea. | .86 ea. | .78 ea.    |