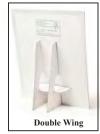

| DOUBLE WING WHITE SELF-STICK |          |          |            |
|------------------------------|----------|----------|------------|
| SIZE                         | 1-99     | 100      | box of 400 |
| 7" White Self-Stick          | .54 ea.  | .47 ea.  | .43 ea.    |
| 9" White Self-Stick          | .66 ea.  | .61 ea.  | .56 ea.    |
| 12"White Self-Stick          |          | .79 ea.  | .72 ea.    |
| 15"White Self-Stick          | 1.90 ea. | 1.74 ea. | 1.57 ea.   |