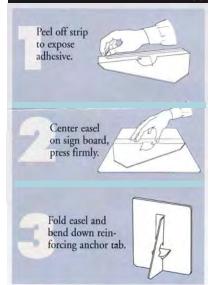

#### WHITE SELF STICK EASELS

Self-stick easels are attractive, sturdy and easy to use. Application is fast and easy. Simply peel and stick. No messy glue.

| note: - attached | cian | not | included |
|------------------|------|-----|----------|
| note attached    | oign | пос | meradea  |